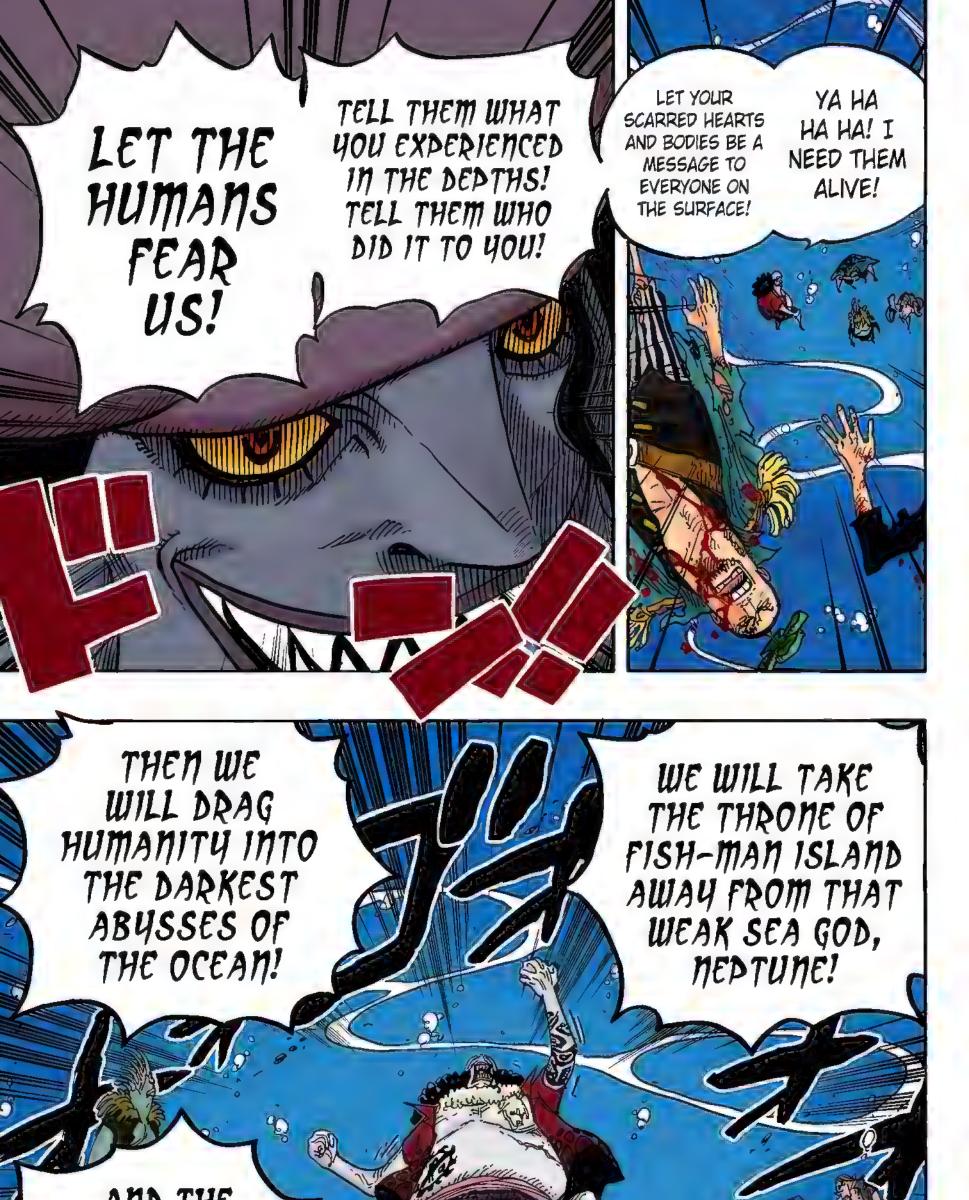

## AND THE WHOLE WORLD WILL KNOW THAT THE FISH-MEN ARE THE SUPERIOR RACE!

## Chapter 612: TAKEN BY THE SHARK THEY SAVED

THANKS TO THEM, I MADE IT TO FISH-MAN ISLAND WITHOUT EVEN GOING THROUGH CUSTOMS! NOW I CAN CATCH ALL THE MERMAIDS I WANT! THIS PLACE IS A TREASURE TROVE! HEE HEE HEE!

HAVE YOU FORGOTTEN HOW MANY PIRATES ACT FRIENDLY AND THEN TURN AROUND AND KIDNAP MERMAIDS?

WE MUST TAKE PRECAUTIONS WITH THEM!

 $\mathbb{A}$ 

THIS IS VERY TROUBLING. I'D INTENDED TO HONOR THEM FOR SAVING MY SISTER'S PET.